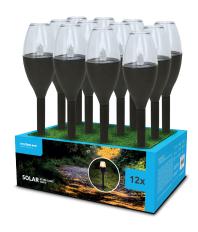

## **PACKAGING DETAILS**

| color packaging |
|-----------------|
| 1               |
| 210x100x285mm   |
| 12 (1 display)  |
| 300x225x370mm   |
|                 |