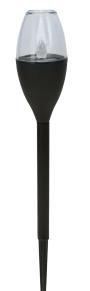

## **PRODUCT DETAILS**

| Color Mode          | Single Color               |
|---------------------|----------------------------|
| Material            | Plastic                    |
| Shape               | Stick                      |
| Wattage reference   | -                          |
| Lumen Output        | -                          |
| Dimmable            | No                         |
| Battery replaceable | No                         |
| Power source        | Powered by the Sun         |
| Battery included    | 1x 1,2V Ni-MH Rechargeable |
|                     | 40mAh HB40 battery         |
| Modes               | On/Off                     |
| Wire                | Not required               |
| Included            | -                          |
| Dimensions          | D62x430mm                  |
| Lifetime            | 6-8h                       |
| Worktime            | 60.000h                    |
| IP                  | IP44                       |

## PRODUCT IDENTIFYING

1800-2200K

ML-GS010

EAN (product): 5999574562968 EAN (carton): 5999574562975